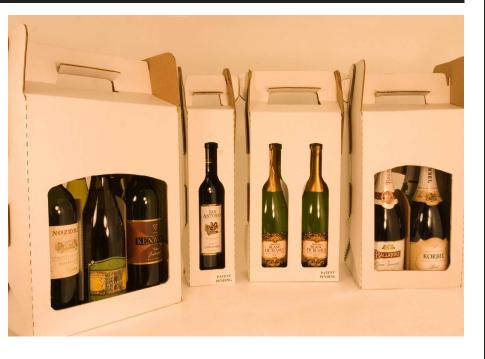

## Makes a great addition to any tasting room: The BottleKraft<sup>™</sup> Wine Tote

- Display tote
- Reinforced construction
- Comfortable handle with double-locking flaps
- Low price

The BottleKraft<sup>™</sup> Wine Tote is perfect for wine tasting rooms and retail stores. The BottleKraft<sup>™</sup> Wine Tote features sturdy, reinforced construction, and display windows which beautifully present your wine and label, all for a low price.