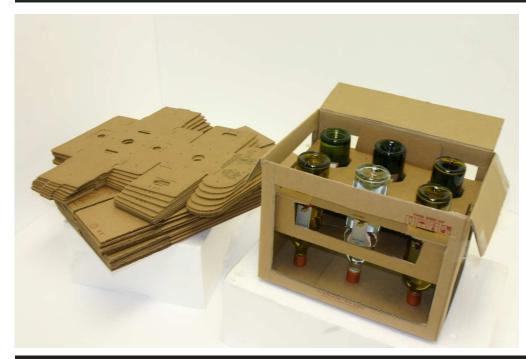

## Shipping Wine? Introducing the BottleKraft<sup>™</sup> Wine Shipper

- Space-saving
- Environmentally friendly
- Cost-effective
- Transit tested

The BottleKraft<sup>™</sup> Wine Shipper features a lay-flat/fold-up insert design which saves warehouse and storage space. The BottleKraft<sup>™</sup> Wine Shipper is made from strong, recyclable corrugated fiberboard and has passed UPS®, FedEx®, and ISTA® package testing. 1-6, and 12-packs are available.